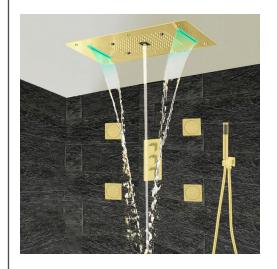

# BRUSHED GOLD THERMOSTATIC RECESSED CEILING MOUNT LED WATERFALL MIST RAINFALL SHOWER SYSTEM WITH JETTED BODY SPRAYS AND HAND SHOWER SPECIFICATIONS

Shower Panel /Hose Material: 304 Stainless Steel

Showerheads Install: Embedded Ceiling Mounted

Concealed Mixer Install: Wall-Mounted

Shower Head Functions: Rainfall, Waterfall, Bubble, Mist

Water Flow:

Mist: 9L/M; Rain: 15L/M; Waterfall: 15L/M; Bubble: 15L/M

Shower Accessories Material: Brass LED Light: Need to Connect Power

## **Body Jet**

## **Hand Shower**

Flow Rate: 2.0 GPM / 7.6 LPM