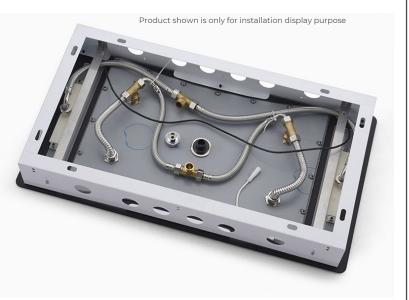

#### **Shower Mixer**

The thermostatic shower mixer is equipped with two stop valves on the inlet side. When you need to repair and maintenance the shower mixer and fittings on each shower mixer, you only need turn the thermostat clockwise two stop valves, you can turn off the water.