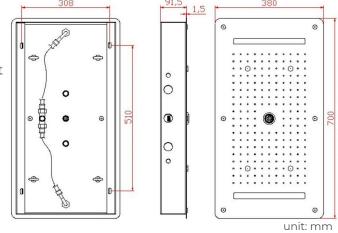

# BRUSHED GOLD THERMOSTATIC RECESSED CEILING MOUNT LED WATERFALL MIST RAINFALL SHOWER SYSTEM WITH JETTED BODY SPRAYS AND HAND SHOWER SPECIFICATIONS

Shower Panel /Hose Material: 304 Stainless Steel

Showerheads Install: Embedded Ceiling Mounted