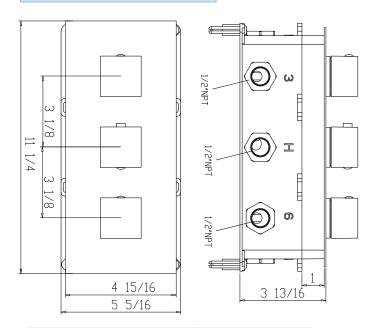

# BRUSHED GOLD THERMOSTATIC RECESSED CEILING MOUNT LED WATERFALL MIST RAINFALL SHOWER SYSTEM WITH JETTED BODY SPRAYS AND HAND SHOWER SPECIFICATIONS





Shower Panel /Hose Material: 304 Stainless Steel

Showerheads Install: Embedded Ceiling Mounted

Concealed Mixer Install: Wall-Mounted

Shower Head Functions: Rainfall, Waterfall, Bubble, Mist

Water Flow:

Mist: 9L/M; Rain: 15L/M; Waterfall: 15L/M; Bubble: 15L/M

Shower Accessories Material: Brass LED Light: Need to Connect Power

Shower Hose Length: 1.5M

AC: 90-265V 50/60Hz







All dimensions and specifications are nominal and may vary. Use actual products for accuracy in critical situations.



# **Bath**Select -

#### **Shower Mixer**





The thermostatic shower mixer is equipped with two stop valves on the inlet side. When you need to repair and maintenance the shower mixer and fittings on each shower mixer, you only need turn the thermostat clockwise two stop valves, you can turn off the water.

## **Body Jet**



## **Hand Shower**



Flow Rate: 2.0 GPM / 7.6 LPM

#### **Shower Mixer Connections**