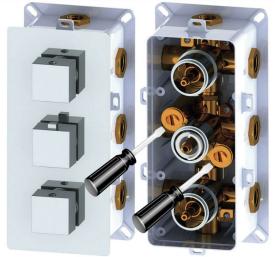

#### **Shower Mixer**

The thermostatic shower mixer is equipped with two stop valves on the inlet side. When you need to repair and maintenance the shower mixer and fittings on each shower mixer, you only need turn the thermostat clockwise two stop valves, you can turn off the water.