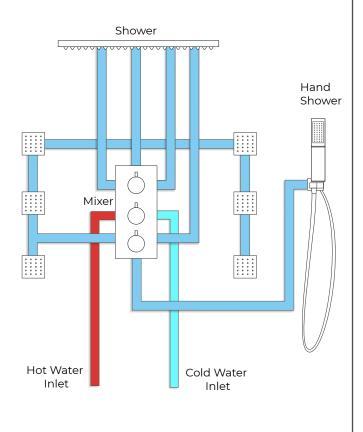

#### **Shower Mixer Connections**

#### **Shower Mixer**

The thermostatic shower mixer is equipped with two stop valves on the inlet side. When you need to repair and maintenance the shower mixer and fittings on each shower mixer, you only need turn the thermostat clockwise two stop valves, you can turn off the water.