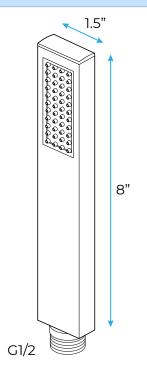

eads Install: Embedded Ceiling Mounted

Concealed Mixer Install: Wall-Mounted

Shower Head Functions: Rainfall, Waterfall, Bubble, Mist

Water Flow:

Mist: 9L/M; Rain: 15L/M; Waterfall: 15L/M; Bubble: 15L/M

Shower Accessories Material: Brass LED Light: Need to Connect Power

Shower Hose Length: 1.5M

AC: 90-265V 50/60Hz







All dimensions and specifications are nominal and may vary. Use actual products for accuracy in critical situations.



# **Bath**Select -

#### **Shower Mixer**





The thermostatic shower mixer is equipped with two stop valves on the inlet side. When you need to repair and maintenance the shower mixer and fittings on each shower mixer, you only need turn the thermostat clockwise two stop valves, you can turn off the water.

## **Body Jet**



## **Hand Shower**



Flow Rate: 2.0 GPM / 7.6 LPM

#### **Shower Mixer Connections**