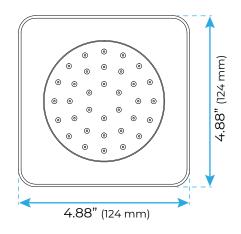

ainless Steel

Showerheads Install: Embedded Ceiling Mounted

Concealed Mixer Install: Wall-Mounted

Shower Head Functions: Rainfall, Waterfall, Bubble, Mist

Water Flow:

Mist: 9L/M; Rain: 15L/M; Waterfall: 15L/M; Bubble: 15L/M

Shower Accessories Material: Brass LED Light: Need to Connect Power

Shower Hose Length: 1.5M

AC: 90-265V 50/60Hz







All dimensions and specifications are nominal and may vary. Use actual products for accuracy in critical situations.



# **Bath**Select -

#### **Shower Mixer**





The thermostatic shower mixer is equipped with two stop valves on the inlet side. When you need to repair and maintenance the shower mixer and fittings on each shower mixer, you only need turn the thermostat clockwise two stop valves, you can turn off the water.

## **Body Jet**



## **Hand Shower**



Flow Rate: 2.0 GPM / 7.6 LPM

#### **Shower Mixer Connections**