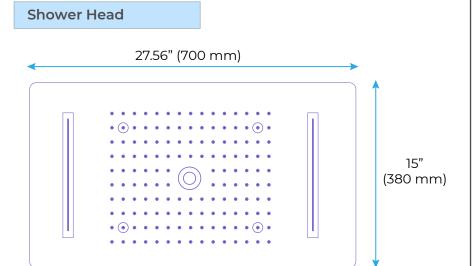

# BRUSHED GOLD THERMOSTATIC RECESSED CEILING MOUNT LED WATERFALL MIST RAINFALL SHOWER SYSTEM WITH JETTED BODY SPRAYS AND HAND SHOWER SPECIFICATIONS

Shower Panel /Hose Material: 304 Stainless Steel

Showerheads Install: Embedded Ceiling Mounted