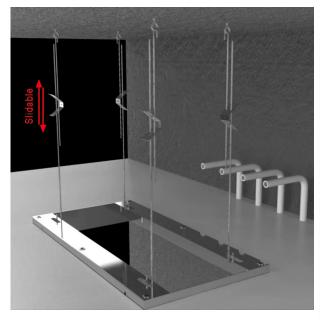

# BRUSHED GOLD THERMOSTATIC RECESSED CEILING MOUNT LED WATERFALL MIST RAINFALL SHOWER SYSTEM WITH JETTED BODY SPRAYS AND HAND SHOWER SPECIFICATIONS

Shower Panel /Hose Material: 304 Stainless Steel

Showerheads Install: Embedded Ceiling Mounted